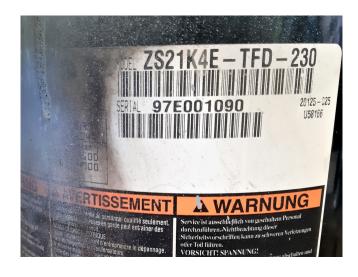

### **Specifications**

| Brand             | Copeland        |
|-------------------|-----------------|
| Туре              | ZS21K4E-TFD-230 |
| Refrigerant       | Freon           |
| kW at 0°C/+40°C   | 7,41            |
| kW at -5°C/+40°C  | 6,25            |
| kW at -10°C/+40°C | 5,24            |
| kW at -20°C/+40°C | 3,62            |
| kW at -30°C/+40°C | 2,42            |
| kW at -40°C/+40°C | 1,54            |
| m3 / h            | 8,0             |
| Weight in kg.     | 30 kg           |
| Sizes             | 300x250x400 mm  |
|                   | (LxWxH)         |
| Stock             | 2               |

#### **Used Copeland ZS21K4E-TFD-230**

Used Copeland ZS21k4E-TFD-230 scroll compressor with a cooling capacity of 7,41 kW based on R410A and T 0°C/+40°C.

\*Why choose for HOSBV? Were not only the largest used refrigeration specialist in Europe, but also, we deliver all equipment including an extensive test, warranty and industrial cleaning. \*If requested we are happy to arrange your shipment.