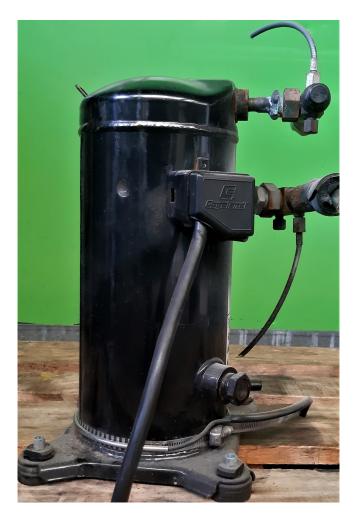

#### **Used Copeland ZS21K4E-TFD-230**

Used Copeland ZS21k4E-TFD-230 scroll compressor with a cooling capacity of 7,41 kW based on R410A and T 0°C/+40°C.

\*Why choose for HOSBV? Were not only the largest used refrigeration specialist in Europe, but also, we deliver all equipment including an extensive test, warranty and industrial cleaning. \*If requested we are happy to arrange your shipment.